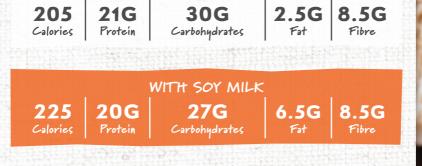

#### INGREDIENTS

2 Scoops Herbalife Formula 1 Select Vanilla Flavour 1 cup non-fat milk or soy milk 1 cup mixed berries 2-3 leaves fresh basil or 14 tsp. dried basil 3-5 ice cubes (optional)

#### PREPARATION

FORMULA 1 SELECT Shake Recipes WHERBALIFE

When you get better, everything will get better for you.

For things to change, you've got to change.