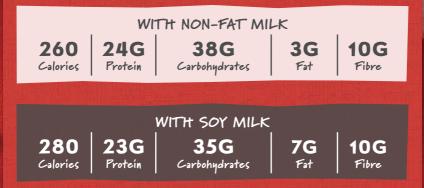

#### INGREDIENTS

2 Scoops Herbalife Formula 1 Select Vanilla Flavour 1 cup non-fat milk or soy milk 1 handful (about a cup) baby kale leaves 1/2 medium orange, peeled and coarsely chopped 1/2 small banana

#### PREPARATION

Place all ingredients in the blender and blend until smooth.

WITH SOY MILK

**43G** 

265 Calories

285

22G

Protein

2.5G Fat

6.5G

11G

Fibre

**11G** 

Fibre

FORMULA 1 SELECT Shake Recipes

No. of Concession, Name