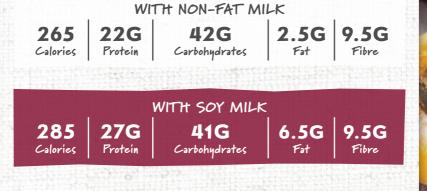

# CARROT-ORANGE-GINGER SHAKE

#### INGREDIENTS

 2 Scoops Herbalife Formula 1 Select Vanilla Flavour
1 cup non-fat milk or soy milk
1 medium carrot, coarsely chopped
1 medium orange, peeled and chopped
1 tsp. freshly grated ginger or
1/4 tsp. ground ginger
3-5 ice cubes (optional)

#### PREPARATION