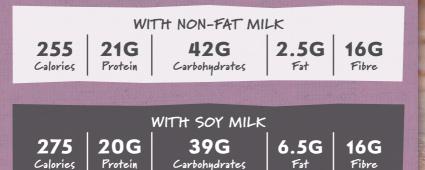

# BERRY-BASIL SHAKE

#### INGREDIENTS

2 Scoops Herbalife Formula 1 Select Vanilla Flavour 1 cup non-fat milk or soy milk 1 cup mixed berries 2-3 leaves fresh basil or 14 tsp. dried basil 3-5 ice cubes (optional)

#### PREPARATION

FORMULA 1 SELECT Shake Recipes WHERBALIFE

When you get better, everything will get better for you.

For things to change, you've got to change.