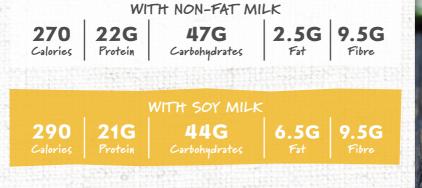

# **GREEN KIWI** MINT MANGO SHAKE

#### INGREDIENTS

2 Scoops Herbalife Formula 1 Select Vanilla Flavour 1 cup non-fat milk or soy milk 1 very ripe kiwifruit, peeled and coarsely chopped 1 handful (about a cup) baby spinach leaves 1/2 cup mango chunks 4-6 fresh mint leaves or 1/2 tsp. dried mint 3-5 ice cubes (optional)

#### PREPARATION

Place all ingredients in the blender and blend until smooth.

#### WITH NON-FAT MILK

285 Calories

305

Calories

23G

Protein

**48G** Carbohydrates

WITH SOY MILK

**45G** 

Carbohydrates

2.5G

6.5G

11G

11**G** 

Fibre

FORMULA 1 SELECT Shake Recipes