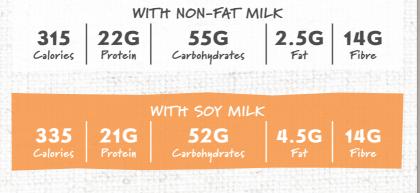

# WARM AUTUMN PUMPKIN PROTEIN SHAKE

#### INGREDIENTS

2 scoops Herbalife Formula 1 Select Vanilla Flavour 1 cup non-fat milk or soy milk 1/4 cup cooked pumpkin Dash of nutmeg

#### PREPARATION

Combine ingredients in a blender and mix well. Pour into a coffee mug and heat in the microwave for 1-2 minutes until warm, stirring once or twice during heating.

WITH NON-FAT MILK

ORMULA 1 SELECT Shake Recipes ONERBALIFE