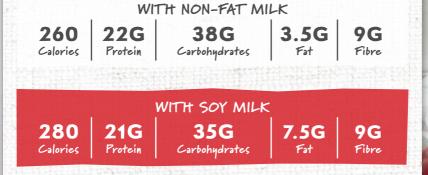

#### INGREDIENTS

2 Scoops Herbalife Formula 1 Select Vanilla Flavour 1 cup non-fat milk or soy milk 1 very ripe kiwifruit, peeled and coarsely chopped 1 handful (about a cup) baby spinach leaves 1/2 cup mango chunks 4-6 fresh mint leaves or 1/2 tsp. dried mint 3-5 ice cubes (optional)

#### PREPARATION

Place all ingredients in the blender and blend until smooth.

#### WITH NON-FAT MILK

285 Calories

305

Calories

23G

Protein

**48G** Carbohydrates

WITH SOY MILK

**45G** 

Carbohydrates

2.5G

6.5G

11G

11**G** 

Fibre

FORMULA 1 SELECT Shake Recipes