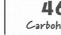

# **GREEN KIWI** MINT MANGO SHAKE

#### INGREDIENTS

2 Scoops Herbalife Formula 1 Select Vanilla Flavour 1 cup non-fat milk or soy milk 1 very ripe kiwifruit, peeled and coarsely chopped 1 handful (about a cup) baby spinach leaves 1/2 cup mango chunks 4-6 fresh mint leaves or 1/2 tsp. dried mint 3-5 ice cubes (optional)

#### PREPARATION

Place all ingredients in the blender and blend until smooth.

#### WITH NON-FAT MILK

285 Calories

305

Calories

23G

Protein

**48G** Carbohydrates

WITH SOY MILK

**45G** 

Carbohydrates

2.5G

6.5G

11G

11**G** 

Fibre

FORMULA 1 SELECT Shake Recipes