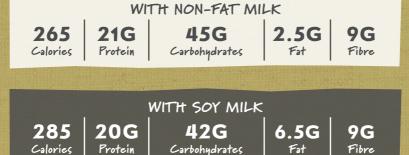

# ORANGE-BANANA-KALE SHAKE

#### INGREDIENTS

2 Scoops Herbalife Formula 1 Select Vanilla Flavour 1 cup non-fat milk or soy milk 1 handful (about a cup) baby kale leaves 1/2 medium orange, peeled and coarsely chopped 1/2 small banana

3-5 ice cubes (optional)

#### PREPARATION

Place all ingredients in the blender and blend until smooth.

WITH SOY MILK

**43G** 

265 Calories

285

22G

Protein

2.5G Fat

6.5G

11G

Fibre

**11G** 

Fibre

FORMULA 1 SELECT Shake Recipes

No. of Concession, Name