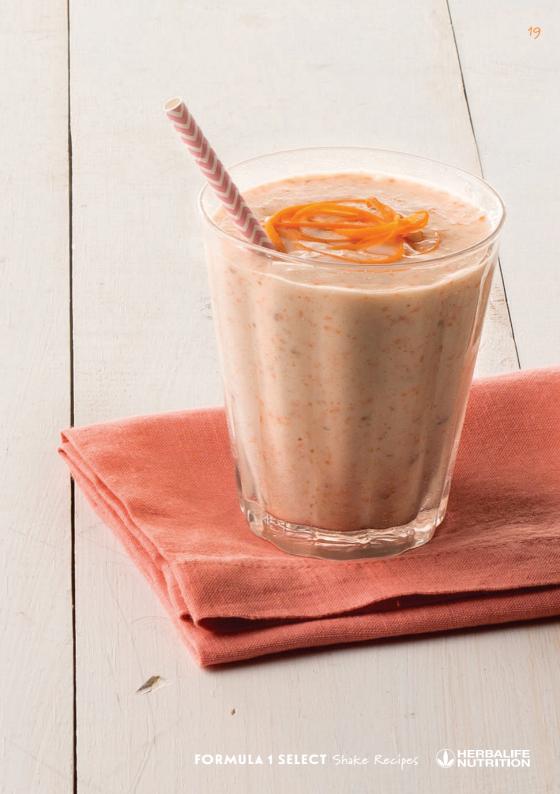

# CARROT-ORANGE-GINGER SHAKE

#### INGREDIENTS

 2 Scoops Herbalife Formula 1 Select Vanilla Flavour
1 cup non-fat milk or soy milk
1 medium carrot, coarsely chopped
1 medium orange, peeled and chopped
1 tsp. freshly grated ginger or
1/4 tsp. ground ginger
3-5 ice cubes (optional)

#### PREPARATION